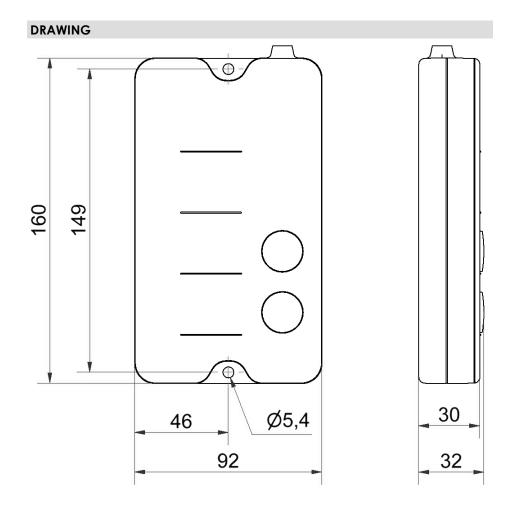

## SignalSET Wireless USB

Part No.: 649.191.02 Series: KombiSIGN 72

| MECHANICAL DATA             |                                  |  |
|-----------------------------|----------------------------------|--|
| Materials                   | Aluminium<br>PA-GF<br>PC<br>PMMA |  |
| Dome colour                 | Green<br>Red                     |  |
| Housing colour              | Black<br>Silver<br>White         |  |
| Protection category         | IP30                             |  |
| Connection                  | USB                              |  |
| Cable entry                 | Through hole                     |  |
| Cable entry maximum         | d = 14 mm                        |  |
| Tension relief              | Not present                      |  |
| Type of fixing              | Special version                  |  |
| Service life optical        | 50,000 h maximum                 |  |
| Working temperature minimum | 0°C                              |  |
| Working temperature maximum | +40°C                            |  |