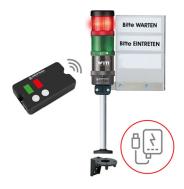

## Signal tower / Pre-assembled Signal Tower

## SignalSET Wireless USB

Part No.: 649.191.02 Series: KombiSIGN 72

| MECHANICAL DATA             |                                  |  |
|-----------------------------|----------------------------------|--|
| Materials                   | Aluminium<br>PA-GF<br>PC<br>PMMA |  |
| Dome colour                 | Green<br>Red                     |  |
| Housing colour              | Black<br>Silver<br>White         |  |
| Protection category         | IP30                             |  |
| Connection                  | USB                              |  |
| Cable entry                 | Through hole                     |  |
| Cable entry maximum         | d = 14 mm                        |  |
| Tension relief              | Not present                      |  |
| Type of fixing              | Special version                  |  |
| Service life optical        | 50,000 h maximum                 |  |
| Working temperature minimum | 0°C                              |  |
| Working temperature maximum | +40°C                            |  |

## SignalSET Wireless USB

For additional installation and mounting information, refer to the appropriate user guide at www.werma.com. This printed copy is for information only and is subject to alteration.